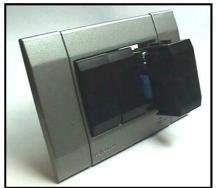

frame

Shown here with 3<sup>rd</sup> party

Fits Velleman VMBFDG and VMBFLG frames.

Feature: Led indicator in parallel with relay contact, for use with e.g. Velbus pushbutton module VMB8PB