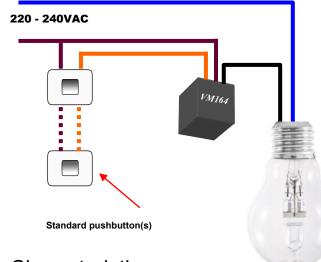

## wiring diagram

*"This mini dimmer fits easily into your existing electrical wiring. Just put in series and add one or more pushbuttons and you are set"* 