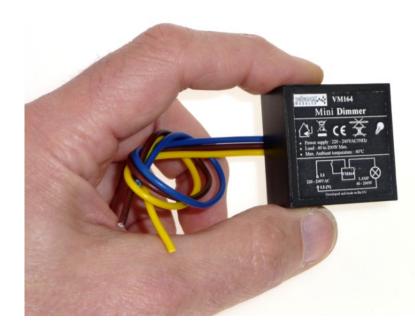

### Mini DIMMER with pushbutton control

# VM164

*"This mini dimmer fits easily into your existing electrical wiring. Just put in series and add one or more pushbuttons and you are set"* 